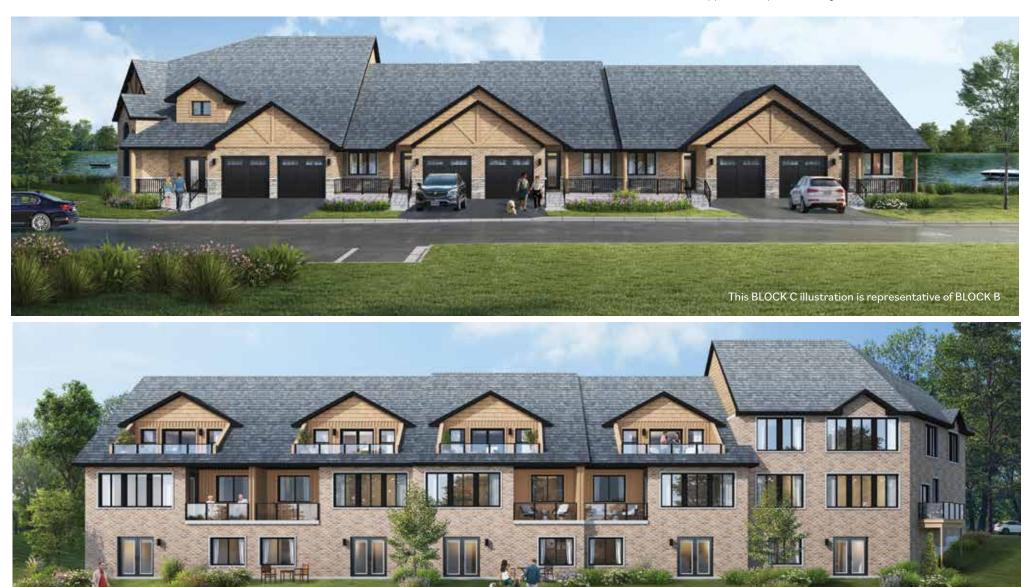

## THE RIVER-ONE BLOCK B

INTERIOR BUNGALOW TOWN Approximately **1,205 SQ. FT.** END BUNGALOW TOWN Approximately **1,230 SQ. FT.** OPTIONAL FINISHED LOWER LEVEL ADD Approximately **1,205 SQ. FT.** OPTIONAL LOFT ADD Approximately **735 SQ. FT.** 

Riverside Backyard - BLOCK C illustration is representative of BLOCK B

Illustrations are Artist's concept. E.O&.E. July 2023