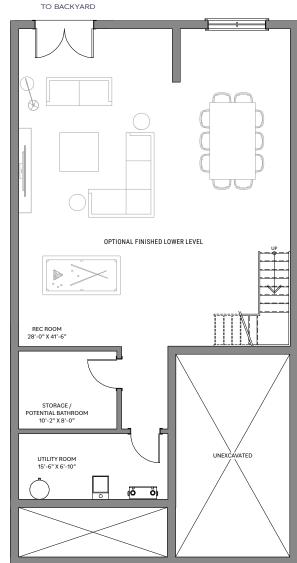

## THE RIVER-ONE | BLOCK B WITH OPTIONAL LOFT

WALK OUT

OPTIONAL SECOND FLOOR LOFT INTERIOR BUNGALOW TOWN APPROXIMATELY 735 SQ. FT.

MAIN FLOOR | INTERIOR BUNGALOW TOWN

PLAN SHOWS OPTIONAL FINISHED LOWER LEVEL

LOWER LEVEL | INTERIOR BUNGALOW TOWN