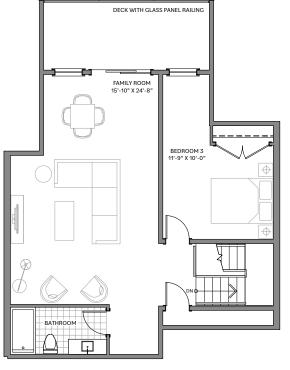

## THE RIVER-ONE | BLOCK B WITH OPTIONAL LOFT

WALK OUT

OPTIONAL SECOND FLOOR LOFT INTERIOR BUNGALOW TOWN APPROXIMATELY 735 SQ. FT.

MAIN FLOOR | INTERIOR BUNGALOW TOWN

PLAN SHOWS OPTIONAL FINISHED LOWER LEVEL