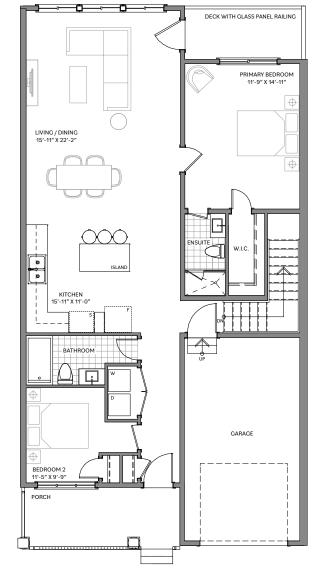

## THE RIVER-ONE BLOCK B

INTERIOR BUNGALOW TOWN Approximately **1,205 SQ. FT.** END BUNGALOW TOWN Approximately **1,230 SQ. FT.** OPTIONAL FINISHED LOWER LEVEL ADD Approximately **1,205 SQ. FT.** OPTIONAL LOFT ADD Approximately **735 SQ. FT.** 

## THE RIVER-ONE | BLOCK B WITH OPTIONAL LOFT

WALK OUT

OPTIONAL SECOND FLOOR LOFT INTERIOR BUNGALOW TOWN APPROXIMATELY 735 SQ. FT.

MAIN FLOOR | INTERIOR BUNGALOW TOWN

PLAN SHOWS OPTIONAL FINISHED LOWER LEVEL